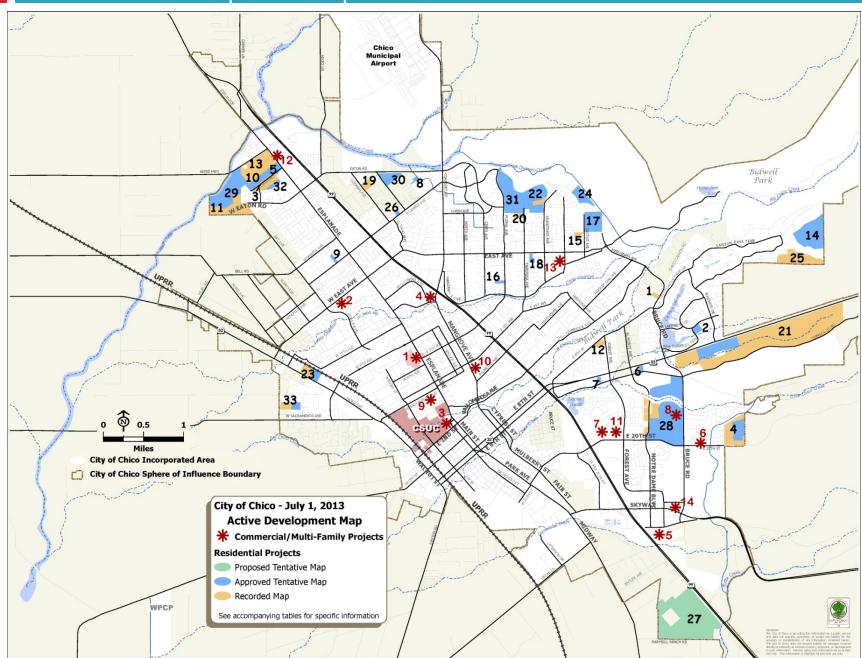

#### CHICO UNIFIED SCHOOL DISTRICT New Development Construction Housing Units per Year

|                    | 13/14  | 14/15  | 15/16  | 16/17  | 17/18  | 18/19  |               |
|--------------------|--------|--------|--------|--------|--------|--------|---------------|
| <u>School</u>      | Year 1 | Year 2 | Year 3 | Year 4 | Year 5 | Year 6 | <b>Totals</b> |
| CHAPMAN            | 0      | 0      | 0      | 0      | 0      | 0      | 0             |
| CITRUS             | 0      | 0      | 0      | 30     | 30     | 30     | 90            |
| EMMA WILSON        | 5      | 20     | 22     | 27     | 27     | 12     | 113           |
| LITTLE CHICO CREEK | 0      | 20     | 20     | 135    | 160    | 180    | 515           |
| MARIGOLD           | 6      | 6      | 58     | 77     | 87     | 87     | 321           |
| MCMANUS            | 0      | 0      | 0      | 15     | 20     | 25     | 60            |
| NEAL DOW           | 0      | 0      | 0      | 0      | 0      | 0      | 0             |
| PARKVIEW           | 0      | 0      | 0      | 0      | 0      | 0      | 0             |
| SHASTA             | 36     | 98     | 165    | 169    | 165    | 151    | 784           |
| SIERRA VIEW        | 0      | 10     | 23     | 33     | 34     | 36     | 136           |
| ELEMENTARY TOTALS  | 47     | 154    | 288    | 486    | 523    | 521    | 2019          |
| BIDWELL JHS        | 42     | 104    | 223    | 261    | 272    | 263    | 1165          |
| CHICO JHS          | 5      | 20     | 22     | 57     | 57     | 42     | 203           |
| MARSH JHS          | 0      | 30     | 43     | 168    | 194    | 216    | 651           |
| MIDDLE TOTALS      | 47     | 154    | 288    | 486    | 523    | 521    | 2019          |
| CHICO SENIOR       | 5      | 40     | 42     | 192    | 217    | 222    | 718           |
| PLEASANT VALLEY    | 42     | 114    | 246    | 294    | 306    | 299    | 1301          |
| HIGH SCHOOL TOTALS | 47     | 154    | 288    | 486    | 523    | 521    | 2019          |

Schools without boundaries are assumed to be proportionally impacted by all new development projects in the District.

Source: City of Chico New Development Map - July 1, 2013

| SCHOOL FACILITY UTILIZAT    | ION        |          | 2012/13           | 2018/19    | Ten Year   | 2012/13            | 2018/19            | Ten Year           | JM King           |                   |
|-----------------------------|------------|----------|-------------------|------------|------------|--------------------|--------------------|--------------------|-------------------|-------------------|
|                             |            | District | Current           | Projected  | Projected  | Current            | Projected          | Projected          | Ten Year          |                   |
| Elementary Schools          | Classrooms | Capacity | <b>Enrollment</b> | Enrollment | Enrollment | <b>Utilization</b> | <u>Utilization</u> | <u>Utilization</u> | <b>Projection</b> | <u>Difference</u> |
| CHAPMAN                     | 20         | 474      | 367               | 401        | 428        | 77.4%              | 84.6%              | 90.3%              | 511               | -83               |
| CITRUS                      | 15         | 384      | 339               | 367        | 368        | 88.3%              | 95.6%              | 95.8%              | 230               | 138               |
| EMMA WILSON                 | 24         | 612      | 648               | 749        | 743        | 105.9%             | 122.4%             | 121.4%             | 753               | -10               |
| HOOKER OAK                  | 13         | 336      | 368               | 407        | 422        | 109.5%             | 121.1%             | 125.6%             | 451               | -29               |
| LITTLE CHICO CREEK          | 22         | 546      | 610               | 690        | 812        | 111.7%             | 126.4%             | 148.7%             | 658               | 154               |
| MARIGOLD                    | 18         | 450      | 541               | 627        | 686        | 120.2%             | 139.3%             | 152.4%             | 719               | -33               |
| MCMANUS                     | 24         | 612      | 525               | 629        | 637        | 85.8%              | 102.8%             | 104.1%             | 479               | 158               |
| NEAL DOW                    | 13         | 330      | 434               | 415        | 416        | 131.5%             | 125.8%             | 126.1%             | 484               | -68               |
| PARKVIEW                    | 14         | 378      | 361               | 311        | 263        | 95.5%              | 82.3%              | 69.6%              | 384               | -121              |
| ROSEDALE                    | 19         | 486      | 561               | 619        | 642        | 115.4%             | 127.4%             | 132.1%             | 527               | 115               |
| SHASTA                      | 19         | 492      | 674               | 741        | 698        | 137.0%             | 150.6%             | 141.9%             | 661               | 37                |
| SIERRA VIEW                 | 20         | 492      | 640               | 657        | 633        | 130.1%             | 133.5%             | 128.7%             | 639               | -6                |
| Sub-Totals                  | 221        | 5,592    | 6,068             | 6,613      | 6,748      | 108.5%             | 118.3%             | 120.7%             | 6,496             | 252               |
| Middle Schools              |            |          |                   |            |            |                    |                    |                    |                   |                   |
| BIDWELL JHS                 | 33         | 1068     | 672               | 665        | 706        | 62.9%              | 62.3%              | 66.1%              | 730               | -24               |
| CHICO JHS                   | 32         | 1014     | 581               | 529        | 563        | 57.3%              | 52.2%              | 55.5%              | 601               | -38               |
| MARSH JHS                   | 25         | 825      | 561               | 676        | 694        | 68.0%              | 81.9%              | 84.1%              | 576               | 118               |
| Sub-Totals                  | 90         | 2,907    | 1,814             | 1,870      | 1,963      | 62.4%              | 64.3%              | 67.5%              | 1,907             | 56                |
| High Schools                |            |          |                   |            |            |                    |                    |                    |                   |                   |
| CHICO SENIOR                | 67         | 2127     | 1797              | 1756       | 1920       | 84.5%              | 82.6%              | 90.3%              | 1844              | 76                |
| PLEASANT VALLEY             | 74         | 2400     | 1929              | 1971       | 2024       | 80.4%              | 82.1%              | 84.3%              | 2088              | -64               |
| Sub-Totals                  | 141        | 4,527    | 3,726             | 3,727      | 3,944      | 82.3%              | 82.3%              | 87.1%              | 3,932             | 12                |
| Other Schools               |            |          |                   |            |            |                    |                    |                    |                   |                   |
| ACADEMY FOR CHANGE          | 6          | 174      | 19                | 19         | 19         | 10.9%              | 10.9%              | 10.9%              |                   |                   |
| CENTER/ALTERNATIVE LEARNING | 0          | 0        | 58                | 59         | 63         |                    |                    |                    | 97                | -15               |
| FAIR VIEW HIGH              | 10         | 250      | 228               | 227        | 236        | 91.2%              | 90.8%              | 94.4%              | 243               | -7                |
| INSPIRE                     | 19         | 475      | 427               | 428        | 451        | 89.9%              | 90.1%              | 94.9%              | 475               | -24               |
| LOMA VISTA                  | 9          | 108      | 10                | 10         | 10         | 9.3%               | 9.3%               | 9.3%               | 11                | -1                |
| OAKDALE                     | 3          | 90       | 87                | 88         | 91         |                    |                    |                    | 94                | -3                |
| Sub-Totals                  | 47         | 1,097    | 829               | 831        | 870        | 75.6%              | 75.8%              | 79.3%              | 920               | -50               |
| District Totals             | 499        | 14,123   | 12,437            | 13,041     | 13,525     | 88.1%              | 92.3%              | 95.8%              | 13,255            | 270               |