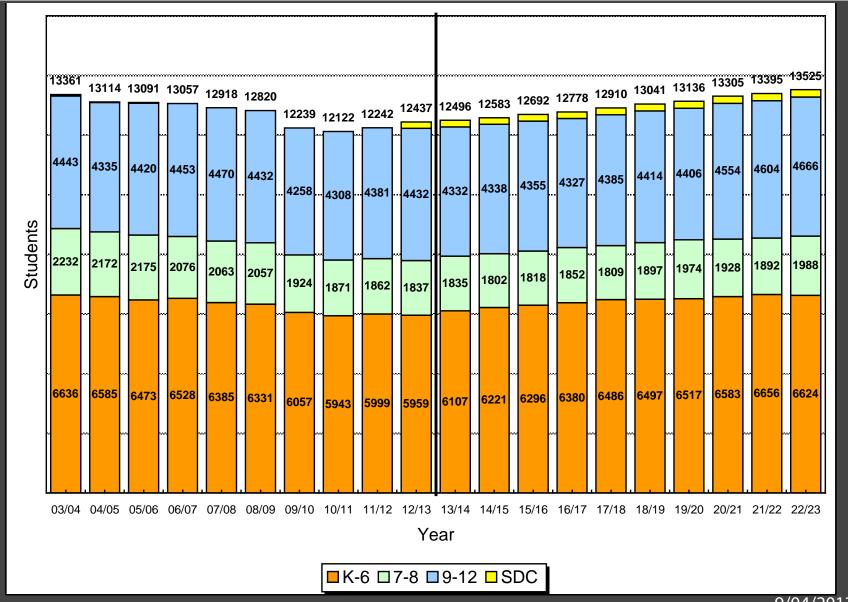

- Chico High School









## **Assessment Summary**

### All Schools Combined









### Draft Educational Specification/Standards Data

Refer to Draft Educational Specifications Document









## **Facility Capacity Assumptions**

- As a method for planning for the future and capacities the District is working towards, the following assumptions have been made:
  - Grades TK-3 loaded at 24:1
  - Grades 4-6 loaded at 30:1
  - Grades 7-8 loaded at 33:1
  - Grades 9-12 loaded at 33:1
  - Special Day Classes loaded at 12:1
  - Elementary schools allowed 3 classrooms for special education and pull-out programs, 1 classroom for a Computer Lab and 1 classroom for Music.
  - Secondary schools allowed 1 classroom for Intervention/Testing.







### 10 year Enrollment History & Projection



## **Elementary Schools**



# Junior High Schools



## High Schools





#### CHICO UNIFIED SCHOOL DISTRICT New Development Construction Housing Units per Year

|                    | 13/14  | 14/15  | 15/16  | 16/17  | 17/18  | 18/19  |               |
|--------------------|--------|--------|--------|--------|--------|--------|---------------|
| <u>School</u>      | Year 1 | Year 2 | Year 3 | Year 4 | Year 5 | Year 6 | <b>Totals</b> |
| CHAPMAN            | 0      | 0      | 0      | 0      | 0      | 0      | 0             |
| CITRUS             | 0      | 0      | 0      | 30     | 30     | 30     | 90            |
| EMMA WILSON        | 5      | 20     | 22     | 27     | 27     | 12     | 113           |
| LITTLE CHICO CREEK | 0      | 20     | 20     | 135    | 160    | 180    |