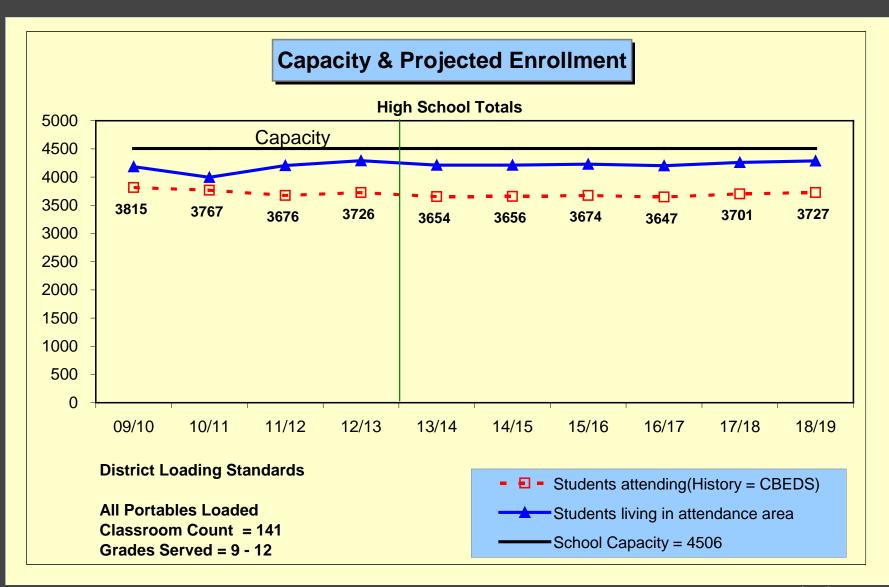

## High Schools

Schools without boundaries are assumed to be proportionally impacted by all new development projects in the District.

Source: City of Chico New Development Map - July 1, 2013

| SCHOOL FACILITY UTILIZAT    | ION        |          | 2012/13           | 2018/19    | Ten Year   | 2012/13            | 2018/19            | Ten Year           | JM King           |                   |
|-----------------------------|------------|----------|-------------------|------------|------------|--------------------|--------------------|--------------------|-------------------|-------------------|
|                             |            | District | Current           | Projected  | Projected  | Current            | Projected          | Projected          | Ten Year          |                   |
| Elementary Schools          | Classrooms | Capacity | <b>Enrollment</b> | Enrollment | Enrollment | <b>Utilization</b> | <u>Utilization</u> | <u>Utilization</u> | <b>Projection</b> | <u>Difference</u> |
| CHAPMAN                     | 20         | 474      | 367               | 401        | 428        | 77.4%              | 84.6%              | 90.3%              | 511               | -83               |
| CITRUS                      | 15         | 384      | 339               | 367        | 368        | 88.3%              | 95.6%              | 95.8%              | 230               | 138               |
| EMMA WILSON                 | 24         | 612      | 648               | 749        | 743        | 105.9%             | 122.4%             | 121.4%             | 753               | -10               |
| HOOKER OAK                  | 13         | 336      | 368               | 407        | 422        | 109.5%             | 121.1%             | 125.6%             | 451               | -29               |
| LITTLE CHICO CREEK          | 22         | 546      | 610               | 690        | 812        | 111.7%             | 126.4%             | 148.7%             | 658               | 154               |
| MARIGOLD                    | 18         | 450      | 541               | 627        | 686        | 120.2%             | 139.3%             | 152.4%             | 719               | -33               |
| MCMANUS                     | 24         | 612      | 525               | 629        | 637        | 85.8%              | 102.8%             | 104.1%             | 479               | 158               |
| NEAL DOW                    | 13         | 330      | 434               | 415        | 416        | 131.5%             | 125.8%             | 126.1%             | 484               | -68               |
| PARKVIEW                    | 14         | 378      | 361               | 311        | 263        | 95.5%              | 82.3%              | 69.6%              | 384               | -121              |
| ROSEDALE                    | 19         | 486      | 561               | 619        | 642        | 115.4%             | 127.4%             | 132.1%             | 527               | 115               |
| SHASTA                      | 19         | 492      | 674               | 741        | 698        | 137.0%             | 150.6%             | 141.9%             | 661               | 37                |
| SIERRA VIEW                 | 20         | 492      | 640               | 657        | 633        | 130.1%             | 133.5%             | 128.7%             | 639               | -6                |
| Sub-Totals                  | 221        | 5,592    | 6,068             | 6,613      | 6,748      | 108.5%             | 118.3%             | 120.7%             | 6,496             | 252               |
| Middle Schools              |            |          |                   |            |            |                    |                    |                    |                   |                   |
| BIDWELL JHS                 | 33         | 1068     | 672               | 665        | 706        | 62.9%              | 62.3%              | 66.1%              | 730               | -24               |
| CHICO JHS                   | 32         | 1014     | 581               | 529        | 563        | 57.3%              | 52.2%              | 55.5%              | 601               | -38               |
| MARSH JHS                   | 25         | 825      | 561               | 676        | 694        | 68.0%              | 81.9%              | 84.1%              | 576               | 118               |
| Sub-Totals                  | 90         | 2,907    | 1,814             | 1,870      | 1,963      | 62.4%              | 64.3%              | 67.5%              | 1,907             | 56                |
| High Schools                |            |          |                   |            |            |                    |                    |                    |                   |                   |
| CHICO SENIOR                | 67         | 2127     | 1797              | 1756       | 1920       | 84.5%              | 82.6%              | 90.3%              | 1844              | 76                |
| PLEASANT VALLEY             | 74         | 2400     | 1929              | 1971       | 2024       | 80.4%              | 82.1%              | 84.3%              | 2088              | -64               |
| Sub-Totals                  | 141        | 4,527    | 3,726             | 3,727      | 3,944      | 82.3%              | 82.3%              | 87.1%              | 3,932             | 12                |
| Other Schools               |            |          |                   |            |            |                    |                    |                    |                   |                   |
| ACADEMY FOR CHANGE          | 6          | 174      | 19                | 19         | 19         | 10.9%              | 10.9%              | 10.9%              |                   |                   |
| CENTER/ALTERNATIVE LEARNING | 0          | 0        | 58                | 59         | 63         |                    |                    |                    | 97                | -15               |
| FAIR VIEW HIGH              | 10         | 250      | 228               | 227        | 236        | 91.2%              | 90.8%              | 94.4%              | 243               | -7                |
| INSPIRE                     | 19         | 475      | 427               | 428        | 451        | 89.9%              | 90.1%              | 94.9%              | 475               | -24               |
| LOMA VISTA                  | 9          | 108      | 10                | 10         | 10         | 9.3%               | 9.3%               | 9.3%               | 11                | -1                |
| OAKDALE                     | 3          | 90       | 87                | 88         | 91         |                    |                    |                    | 94                | -3                |
| Sub-Totals                  | 47         | 1,097    | 829               | 831        | 870        | 75.6%              | 75.8%              | 79.3%              | 920               | -50               |
| District Totals             | 499        | 14,123   | 12,437            | 13,041     | 13,525     | 88.1%              | 92.3%              | 95.8%              | 13,255            | 270               |