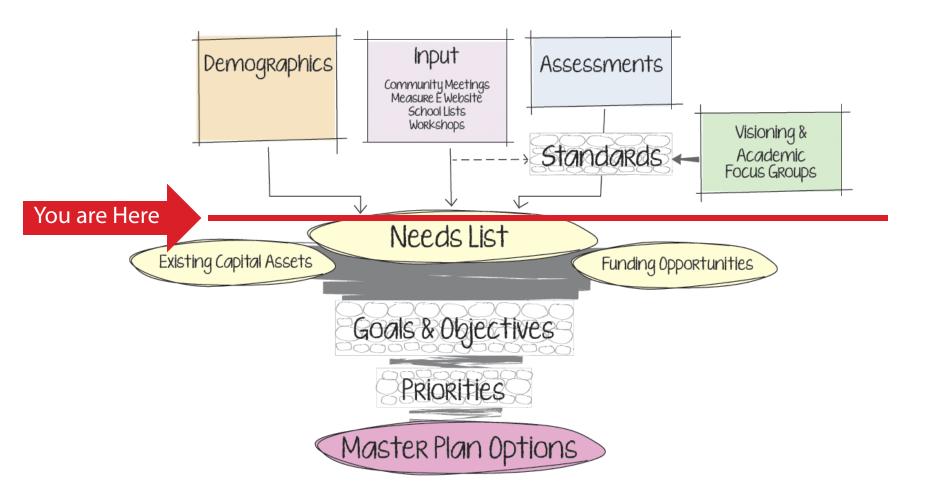

# CUSD BOARD WORKSHOP







### The Master Plan Process









## **Board Workshop Summary**

- Facilities with backbone Technology
  - All Places, All Devices
- Facilities for the 21st Century and Beyond
- Facilities to support and Enhance Site Themes and Special Programs
- Facilities that support School Equity at all levels
- Facilities that support Physical Education and Sports programs











## Initial Community Meeting Summary

- JR High Meetings
  - Included all feeder schools to each JR High
- SR High School Meetings
  - One at Chico High and One at Pleasant Valley
- Major Items included:
  - Safety and Security
  - Student and Staff Restrooms
  - Traffic and Pedestrian Circulation
  - Accessibility
  - Portables
  - Curb Appeal
  - P.E. / Sports Facilities
  - Equity











## Visioning Meeting Summary

- Health, Safety,Securi