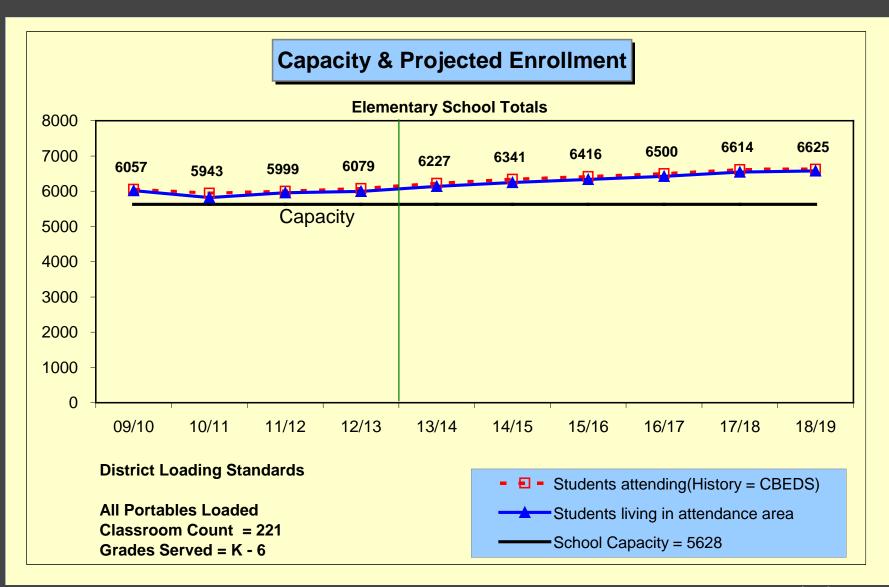

## **Facility Capacity Assumptions**

- As a method for planning for the future and capacities the District is working towards, the following assumptions have been made:
  - Grades TK-3 loaded at 24:1
  - Grades 4-6 loaded at 30:1
  - Grades 7-8 loaded at 33:1
  - Grades 9-12 loaded at 33:1
  - Special Day Classes loaded at 12:1
  - Elementary schools allowed 3 classrooms for special education and pull-out programs, 1 classroom for a Computer Lab and 1 classroom for Music.
  - Secondary schools allowed 1 classroom for Intervention/Testing.

## **Elementary Schools**