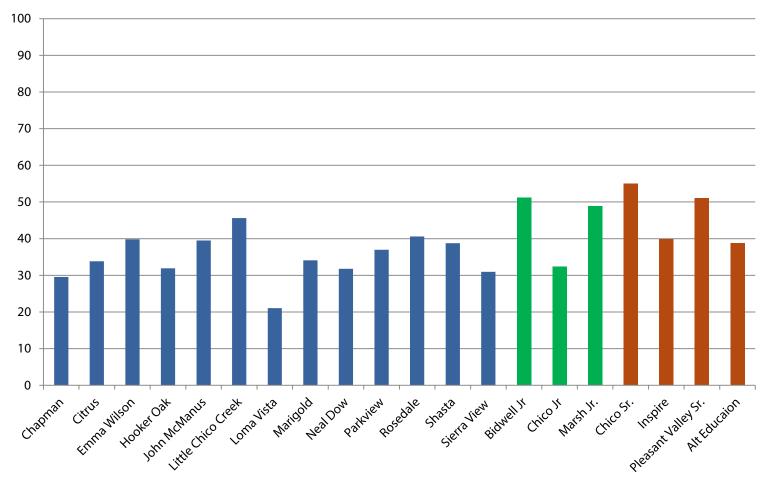

## Assessment Sample

- Refer to Sample Assessment
  - Includes Sample Assessments for:
    - Chapman Elementary School
    - Marsh Junior High School
    - Chico High School

## **Assessment Summary**

### All Schools Combined