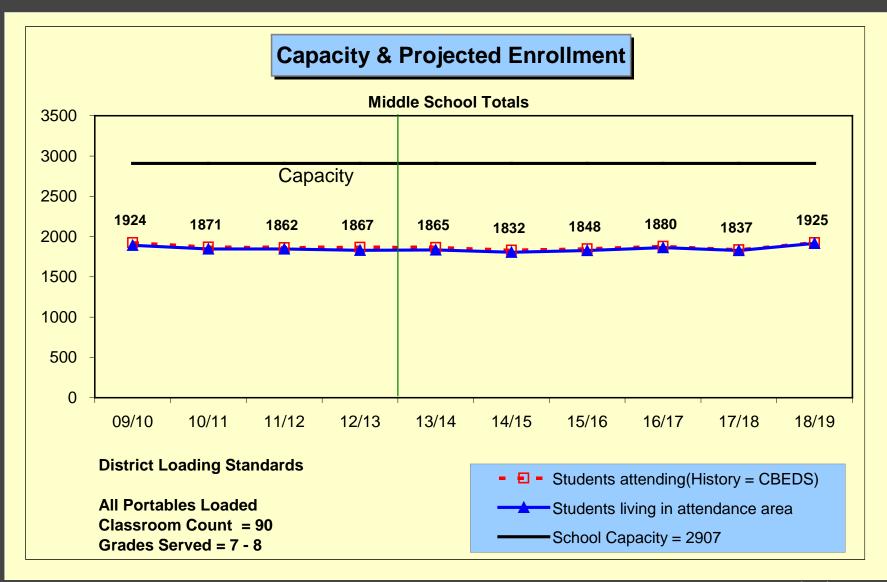

# Junior High Schools

Schools without boundaries are assumed to be proportionally impacted by all new development projects in the District.

Source: City of Chico New Development Map - July 1, 2013

| SCHOOL FACILITY UTILIZAT    | ION        |          | 2012/13           | 2018/19    | Ten Year   | 2012/13            | 2018/19            | Ten Year           | JM King           |                   |
|-----------------------------|------------|----------|-------------------|------------|------------|--------------------|--------------------|--------------------|-------------------|-------------------|
|                             |            | District | Current           | Projected  | Projected  | Current            | Projected          | Projected          | Ten Year          |                   |
| Elementary Schools          | Classrooms | Capacity | <b>Enrollment</b> | Enrollment | Enrollment | <b>Utilization</b> | <u>Utilization</u> | <u>Utilization</u> | <b>Projection</b> | <u>Difference</u> |
| CHAPMAN                     | 20         | 474      | 367               | 401        | 428        | 77.4%              | 84.6%              | 90.3%              | 511               | -83               |
| CITRUS                      | 15         | 384      | 339               | 367        | 368        | 88.3%              | 95.6%              | 95.8%              | 230               | 138               |
| EMMA WILSON                 | 24         | 612      | 648               | 749        | 743        | 105.9%             | 122.4%             | 121.4%             | 753               | -10               |
| HOOKER OAK                  | 13         | 336      | 368               | 407        | 422        | 109.5%             | 121.1%             | 125.6%             | 451               | -29               |
| LITTLE CHICO CREEK          | 22         | 546      | 610               | 690        | 812        | 111.7%             | 126.4%             | 148.7%             | 658               | 154               |
| MARIGOLD                    | 18         | 450      | 541               | 627        | 686        | 120.2%             | 139.3%             | 152.4%             | 719               | -33               |
| MCMANUS                     | 24         | 612      | 525               | 629        | 637        | 85.8%              | 102.8%             | 104.1%             | 479               | 158               |
| NEAL DOW                    | 13         | 330      | 434               | 415        | 416        | 131.5%             | 125.8%             | 126.1%             | 484               | -68               |
| PARKVIEW                    | 14         | 378      | 361               | 311        | 263        | 95.5%              | 82.3%              | 69.6%              | 384               | -121              |
| ROSEDALE                    | 19         | 486      | 561               | 619        | 642        | 115.4%             | 127.4%             | 132.1%             | 527               | 115               |
| SHASTA                      | 19         | 492      | 674               | 741        | 698        | 137.0%             | 150.6%             | 141.9%             | 661               | 37                |
| SIERRA VIEW                 | 20         | 492      | 640               | 657        | 633        | 130.1%             | 133.5%             | 128.7%             | 639               | -6                |
| Sub-Totals                  | 221        | 5,592    | 6,068             | 6,613      | 6,748      | 108.5%             | 118.3%             | 120.7%             | 6,496             | 252               |
| Middle Schools              |            |          |                   |            |            |                    |                    |                    |                   |                   |
| BIDWELL JHS                 | 33         | 1068     | 672               | 665        | 706        | 62.9%              | 62.3%              | 66.1%              | 730               | -24               |
| CHICO JHS                   | 32         | 1014     | 581               | 529        | 563        | 57.3%              | 52.2%              | 55.5%              | 601               | -38               |
| MARSH JHS                   | 25         | 825      | 561               | 676        | 694        | 68.0%              | 81.9%              | 84.1%              | 576               | 118               |
| Sub-Totals                  | 90         | 2,907    | 1,814             | 1,870      | 1,963      | 62.4%              | 64.3%              | 67.5%              | 1,907             | 56                |
| High Schools                |            |          |                   |            |            |                    |                    |                    |                   |                   |
| CHICO SENIOR                | 67         | 2127     | 1797              | 1756       | 1920       | 84.5%              | 82.6%              | 90.3%              | 1844              | 76                |
| PLEASANT VALLEY             | 74         | 2400     | 1929              | 1971       | 2024       | 80.4%              | 82.1%              | 84.3%              | 2088              | -64               |
| Sub-Totals                  | 141        | 4,527    | 3,726             | 3,727      | 3,944      | 82.3%              | 82.3%              | 87.1%              | 3,932             | 12                |
| Other Schools               |            |          |                   |            |            |                    |                    |                    |                   |                   |
| ACADEMY FOR CHANGE          | 6          | 174      | 19                | 19         | 19         | 10.9%              | 10.9%              | 10.9%              |                   |                   |
| CENTER/ALTERNATIVE LEARNING | 0          | 0        | 58                | 59         | 63         |                    |                    |                    | 97                | -15               |
| FAIR VIEW HIGH              | 10         | 250      | 228               | 227        | 236        | 91.2%              | 90.8%              | 94.4%              | 243               | -7                |
| INSPIRE                     | 19         | 475      | 427               | 428        | 451        | 89.9%              | 90.1%              | 94.9%              | 475               | -24               |
| LOMA VISTA                  | 9          | 108      | 10                | 10         | 10         | 9.3%               | 9.3%               | 9.3%               | 11                | -1                |
| OAKDALE                     | 3          | 90       | 87                | 88         | 91         |                    |                    |                    | 94                | -3                |
| Sub-Totals                  | 47         | 1,097    | 829               | 831        | 870        | 75.6%              | 75.8%              | 79.3%              | 920               | -50               |
| District Totals             | 499        | 14,123   | 12,437            | 13,041     | 13,525     | 88.1%              | 92.3%              | 95.8%              | 13,255            | 270               |